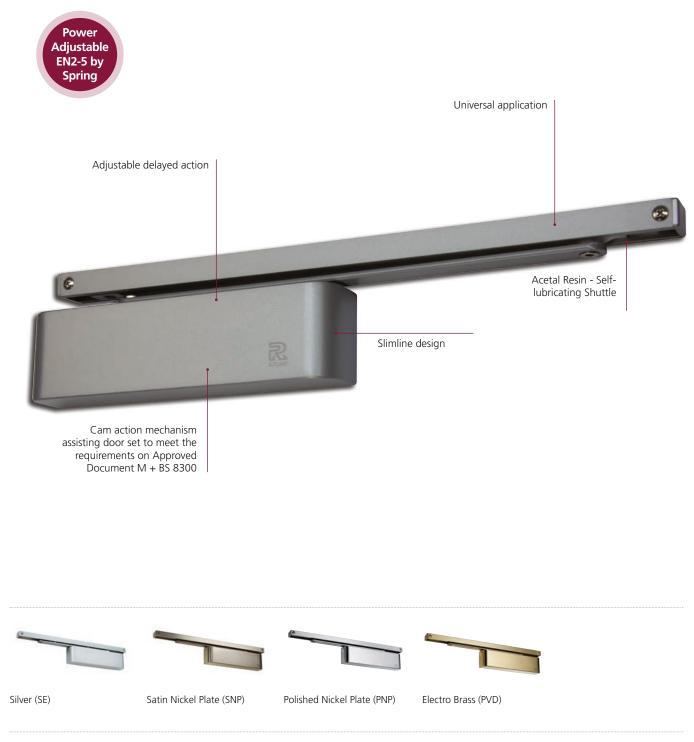

# TS.11205 Slide Arm Closer

### **Product Overview**

- ✔ Variable power size EN 2-5
- ✓ CE & UKCA marked and UL listed
- Universal fitting
- $\checkmark$  Available with back check and adjustable delayed action
- ✓ Easy to read instructions, saving 12 minutes of fitting time
- Corrosion Grade 3 Recommended for internal use

## **Options**

- Mechanical hold open slide rail (Not to be used on fire doors. Not covered by CE)
- Back check available as a cushion stop in the rail
- For uninsulated doors see code in components list for intumescent kit

## **Other Benefits**

• BS8300 & ADA.cv door closer helping the less able (min door size 857mm)