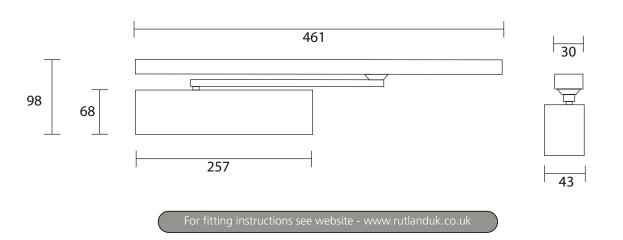

Max Door Width 1250mm

TS11205 CPR2012222

Universal Application

Min Door 857mm fig30

Adjustable Closing Speed

Rut Lock

All dimensions shown are in mm.

Adjustable